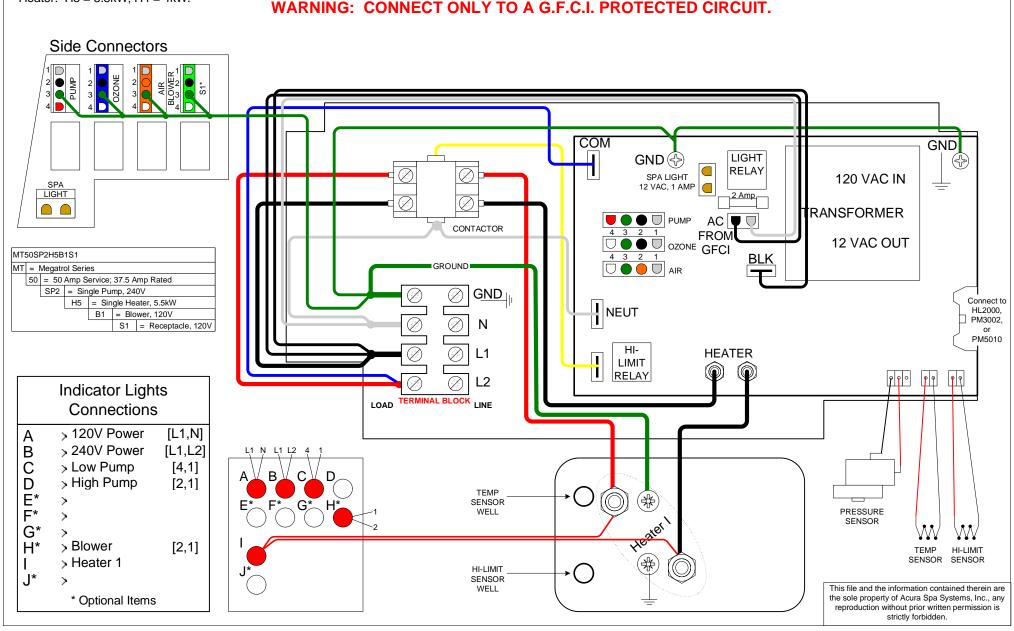

| ACURA SPA SYSTEMS, INC. |               |                  |
|-------------------------|---------------|------------------|
| MEGATROL™ SERIES-210    |               |                  |
| MODEL:                  | MT50SP2H5B1S1 |                  |
| 240V                    | 50A. Service  | 60 Hz            |
| REVISION:               | 15/11/06      | * Optional Items |

WARNING: MUST BE WIRED PER NATIONAL ELECTRIC CODE AND ALL LOCAL CODES AND REGULATIONS.

NOTE: To supply 120V to the heater, move RED wire on load side of **Terminal Block** from RED (L2) to WHITE (N).

NOTE: To supply 120V to the pump, move BLUE wire on load side of **Terminal Block** from RED (L2) to WHITE (N).

NOTE: Standard heater is 5.5kW, optional 4kW can be substituted.

Heater: H5 = 5.5kW: H4 = 4kW.